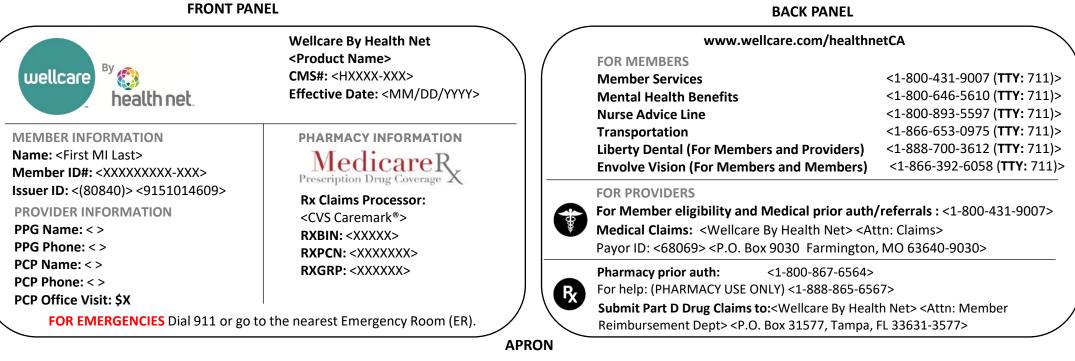

Enclosed is your new Wellcare By Health Net member identification card. Please <u>discard any old</u> <u>identification cards you may have from Wellcare By Health Net</u>.

You'll want to take a few minutes to carefully review all of the information on the card, including the spelling of your name. Also, be sure the PCP you selected matches what is on your ID card. If it doesn't, please call Member Services at 1-800-431-9007 (TTY: 711) so we can fix that for you. If you didn't select a PCP, we selected one for you; but don't worry, you can choose a new PCP by calling Member Services at the number noted above.

Your ID card is very important so be sure to have it with you and show it at all of your healthcare appointments.

Thank you for choosing Wellcare By Health Net. We appreciate the trust you put in us and look forward to serving you.