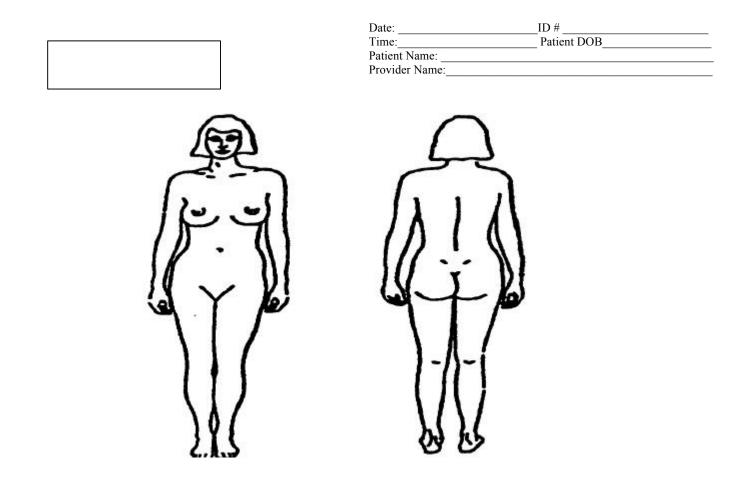

## **DANGER ASSESSMENT**

Indicate on the drawing of the body above anywhere you have been hurt by your current partner. Indicate any place a weapon has been used.

Several risk factors have been associated with homicides (murder) of both batterers and battered women/men through research which has been conducted after the killings have taken place. We cannot predict what will happen in your case, but we would like you to be aware of the danger of homicide in situations of severe battering and to see how many of the risk factors apply to your situation. The s/he in the question refers to husband, wife, life partner, ex-husband, ex-wife, ex-partner, or whoever is physically hurting you.