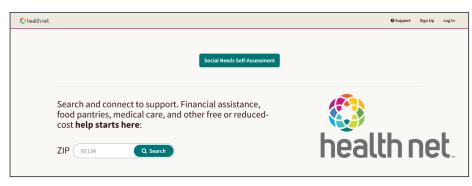

## Search Health Net Community Connect in three easy steps!

Find local services and businesses, such as medical care, food, housing, transit and more – all in one place.

- 1 Go to https://healthnet.findhelp.com.
- 2 Complete a Social Needs Self-Assessment.
- 3 Enter a ZIP Code and click Seαrch.