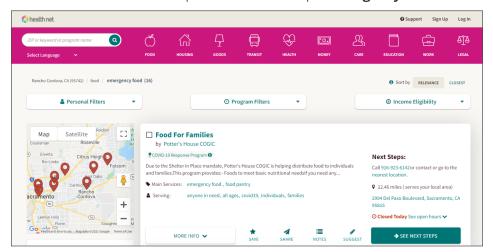

### Check out a real example

The result below shows one out of many services available for a specific ZIP Code found under the topic **Food** and subtopic **Emergency Food**.

### Once a subtopic is selected:

| Sort by                         | Relevance or closest.                                                                |
|---------------------------------|--------------------------------------------------------------------------------------|
| Define<br>results<br>further by | • Personal filters (e.g., age group, gender or urgency).                             |
|                                 | • Program filters (e.g., open hours and cost).                                       |
|                                 | Income eligibility based on number of people in the household and income each month. |
| Detailed                        | Address.                                                                             |
| information<br>shows            | Phone number.                                                                        |
|                                 | Business hours.                                                                      |
|                                 | Description of services.                                                             |
|                                 | A map and more.                                                                      |
| More Info                       | Gives a print view for the business or resource.                                     |
| Share                           | Send an email or text message about a program.                                       |
| Suggest                         | Let us know about incomplete or out-of-date information.                             |