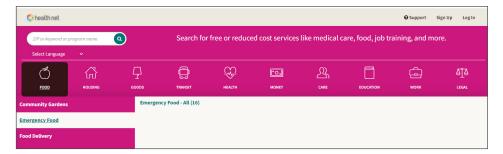

### Narrow down search results by topic

Choose one of 10 topics. Then select a subtopic which will contain a list of services that vary based on the ZIP Code entered. Plus, results can be viewed in more than 100 languages.