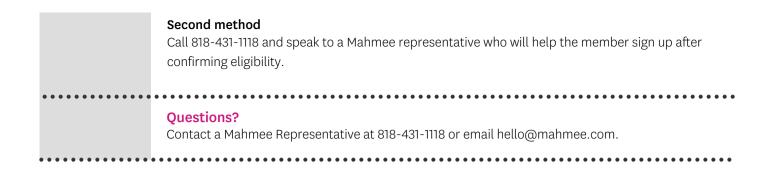

Eligible Medi-Cal members can register at no cost to them using the instructions below.