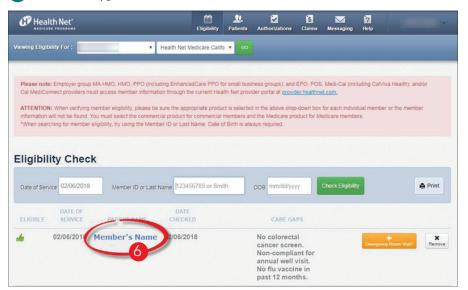

(continued)

6 Select the hyperlink, which is the member's name.

7 Select *Schedule of Benefits*, located in the left-hand menu, to access the member's *Schedule of Benefit* information.

8 Select Schedule of Benefits, located on the right side to open the PDF.