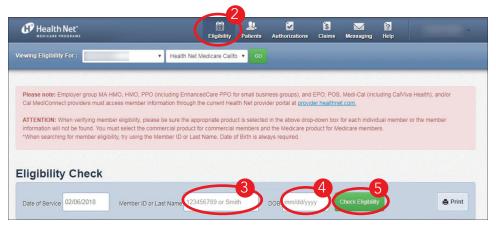

- 2 Select the *Eligibility* icon.
- 3 Enter the member's identification (ID) number or enter the member's last name. For member ID numbers starting with C, enter the full 11-digit C number or U number (C1234567890 or U1234567890). For member ID numbers starting with R, enter the 9 or 11 digits (R12345678 or R1234567800). Do NOT add MM1.
- 4 Enter date of birth.
- 5 Select Check Eligibility.