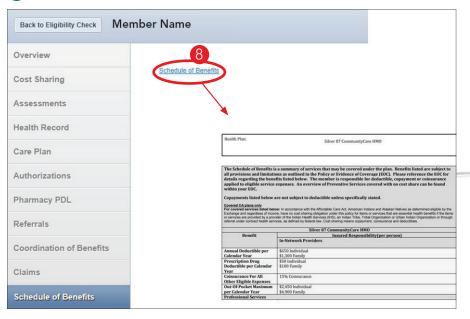

(continued)

6 Select the hyperlink, which is the member's name.

7 Select *Schedule of Benefits*, located in the left-hand menu, to access the member's *Schedule of Benefit* information.

8 Select Schedule of Benefits, located on the right side to open the PDF.