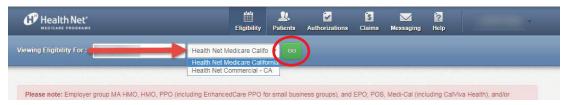

## Accessing the Schedule of Benefits

Ramon Munoz Health Net

Follow the steps below to locate the member's *Schedule of Benefits*.

1 Log in to the new Health Net provider portal at provider.healthnetcalifornia.com. Select the applicable product from the drop-down menu and then select *Go*. Not all lines of business are listed in the screenshot below.