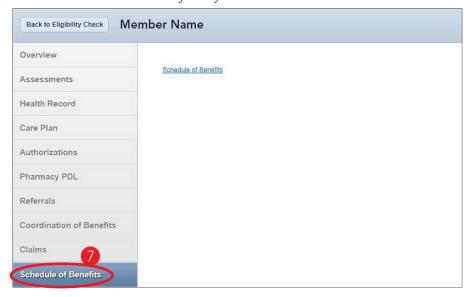

(continued)

6 Select the hyperlink, which is the member's name.

7 Select *Schedule of Benefits*, located in the left-hand menu, to access the member's *Schedule of Benefit* information.

8 Select Schedule of Benefits, located on the right side to open the PDF.